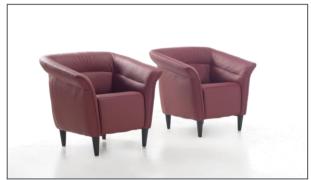

## Clink

Frame composition: hardwood and beech plywood

Feet: solid wood

Suspensions: elastic belts

**Interiors:** high quality polyurethane foam

Seat density: 45 kgs/m³ Back density: 28 kgs/m³ Arm density: 30 kgs/m³

## Coverings available

Leather Montana: buffalo corrected grain pigmented leather, chrome tanning

Leathers Royal / Safari / Ambition: pigmented corrected grain cowhide, chrome tanning

**Leather Navajo:** pigmented corrected grain cowhide, hand aged **Leather Cheyenne:** natural grain cowhide, treated vacuum-sealed

Fabrics: Bardi selection

Modularity (cm)

Seat height 47 Seat depth 49

**Element** Armchair

**W / H / D** 84/79/80

Code PL