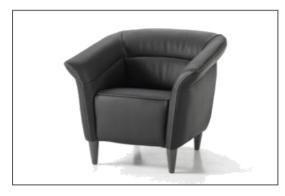

## Clink

Frame composition: hardwood and beech plywood

Feet: solid wood

Suspensions: elastic belts

**Interiors:** high quality polyurethane foam

Seat density: 45 kgs/m³ Back density: 28 kgs/m³ Arm density: 30 kgs/m³

## Coverings available

Leather Montana: buffalo corrected grain pigmented leather, chrome tanning

Leathers Royal / Safari / Ambition: pigmented corrected grain cowhide, chrome tanning

**Leather Navajo:** pigmented corrected grain cowhide, hand aged **Leather Cheyenne:** natural grain cowhide, treated vacuum-sealed

Fabrics: Bardi selection

Modularity (cm)

Seat height 47 Seat depth 49

**Element** Armchair

**W / H / D** 84/79/80

Code PL